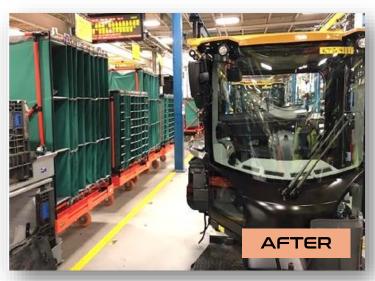

## **SOLUTION:**

- Pull material off-line and kit in carts
- Eliminate lineside scrap
- Improve Class-A quality
- Improve ergonomics and error proofing

#### IN THEIR WORDS

"We engaged with Geolean USA to create space and reduce NVA through the subassembly processes on our main cab line. Kit Carts were integrated to eliminate lineside packaging waste and improve part presentation, which also freed 15 linear feet of lineside space and reduced NVA by 32%."